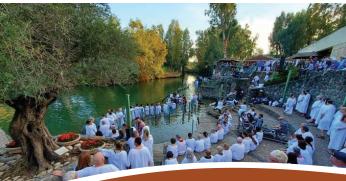

## January 6 - The Galilee

Worship as you sail across the Sea of Galilee. Visit Capernaum, the center of Jesus' ministry in the Galilee, and visit the synagogue built on the site where Jesus taught (Matthew 4:13, 23). On the Mount of Beatitudes, contemplate the "Sermon on the Mount" (Matthew 5-7). Explore the Church of the Loaves and Fish at Tabgha, the traditional site of the feeding of the 5,000 (Luke 9:10-17). See the Chapel of the Primacy, where Peter professed his devotion three times to the risen Christ (John 21). In Magdala, once home to Mary Magdalene, visit a recently discovered first-century synagogue. Recall Jesus' baptism by John the Baptist at the Jordan River.

## January 6 - The Galilee

Worship as you sail across the Sea of Galilee. Visit Capernaum, the center of Jesus' ministry in the Calilee, and visit the synagogue built on the site where Jesus taught (Matthew 4:13, 23). On the Mount of Beatitudes, contemplate the "Sermon on the Mount" (Matthew 5-7). Explore the Church of the Loaves and Fish at Tabgha, the traditional site of the feeding of the 5,000 (Luke 9:10-17). See the Chapel of the Primacy, where Peter professed his devotion three times to the risen Christ (John 21). In Magdala, once home to Mary Magdalene, visit a recently discovered first-century synagogue. Recall Jesus' baptism by John the Baptist at the Jordan River.