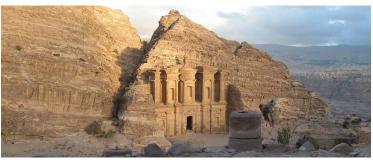

#### January 14 - Petra

Begin your journey south towards Petra today. Explore the city of Petra. Its entrance passes through a long, narrow gorge known as the Siq and can only be accessed by carriage, horseback or on foot. Once inside the city, marvel at the intricate detail of a city that was cut into the cliffsides of rose-colored rock. Travel to your hotel at the Dead Sea for dinner and overnight.