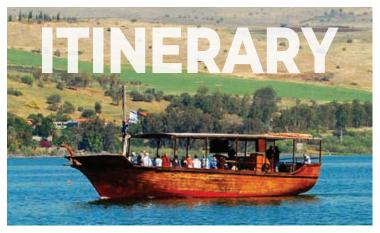

## January 6 - The Galilee

Worship as you sail across the Sea of Galilee. Visit Capernaum, the center of Jesus' ministry in the Galilee, and visit the synagogue built on the site where Jesus taught (Matthew 4:13, 23). On the Mount of Beatitudes, contemplate the "Sermon on the Mount" (Matthew 5-7). Explore the Church of the Loaves and Fish at Tabgha, the traditional site of the feeding of the 5,000 (Luke 9:10-17). See the Chapel of the Primacy, where Peter professed his devotion three times to the risen Christ (John 21). In Magdala, once home to Mary Magdalene, visit a recently discovered first-century synagogue. Recall Jesus' baptism by John the Baptist at the Jordan River.