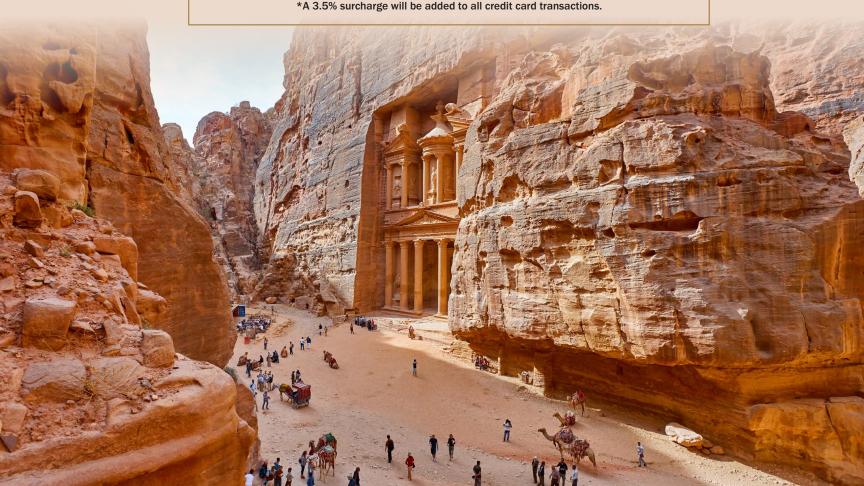

# **OPTIONAL EXTENSION**

# Wonders of Petra & the Dead Sea

January 13 - 17, 2023 Starting at \$998\*

#### January 14 - Petra

Begin your journey south towards Petra today. Explore the city of Petra. Its entrance passes through a long, narrow gorge known as the Siq and can only be accessed by carriage, horseback or on foot. Once inside the city, marvel at the intricate detail of a city that was cut into the cliffsides of rose-colored rock. Travel to your hotel at the Dead Sea for dinner and overnight.