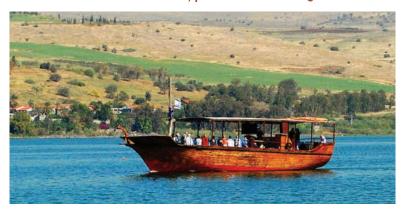

## January 6 - The Galilee

Worship as you sail across the Sea of Galilee. Visit Capernaum, the center of Jesus' ministry in the Galilee, and visit the synagogue built on the site where Jesus taught (Matthew 4:13, 23). On the Mount of Beatitudes, contemplate the "Sermon on the Mount" (Matthew 5-7). Explore the Church of the Loaves and Fish at Tabgha, the traditional site of the feeding of the 5,000 (Luke 9:10-17). See the Chapel of the Primacy, where Peter professed his devotion three times to the risen Christ (John 21). In Magdala, once home to Mary Magdalene, visit a recently discovered first-century synagogue. Recall Jesus' baptism by John the Baptist at the Jordan River.

## January 6 - The Galilee

Worship as you sail across the Sea of Galilee. Visit Capernaum, the center of Jesus' ministry in the Calilee, and visit the synagogue built on the site where Jesus taught (Matthew 4:13, 23). On the Mount of Beatitudes, contemplate the "Sermon on the Mount" (Matthew 5-7). Explore the Church of the Loaves and Fish at Tabgha, the traditional site of the feeding of the 5,000 (Luke 9:10-17). See the Chapel of the Primacy, where Peter professed his devotion three times to the risen Christ (John 21). In Magdala, once home to Mary Magdalene, visit a recently discovered first-century synagogue. Recall Jesus' baptism by John the Baptist at the Jordan River.